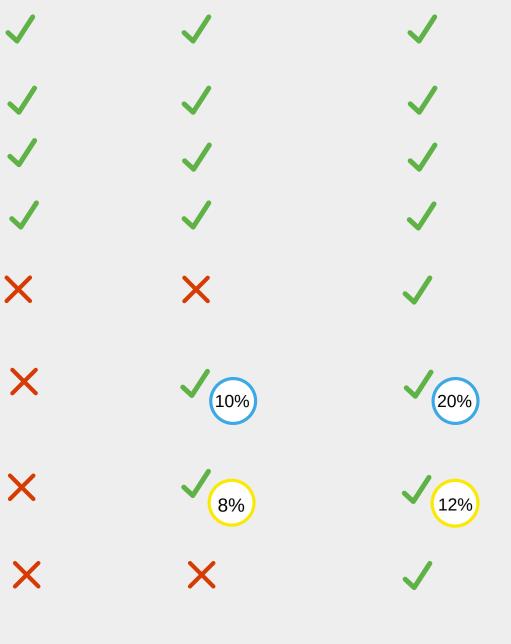

## Terms

- get acquainted with the Association Charter
- agree to the Association's Code of Conduct
- be involved in the activities of the Association and pursue the implementation of the projects
- certificates of participation in professional HR courses for 20 or more hours
- 25 000 AMD annual membership fee

- agree to the Association's Code of Conduct
- be involved in the activities of the Association and pursue the implementation of the projects
- 2-5 years of work experience in the field of HR
- 60 000 AMD annual membership for individuals 100 000 AMD annual membership fee for companies

- get acquainted with the Association Charter
- agree to the Association's Code of Conduct
- be involved in the activities of the Association and pursue the implementation of the projects
- 3 or more years of work experience in the field of HR
- 3 and more years of membership in the HR Association
- 90 000 AMD annual membership fee for individuals
  130 000 AMD annual membership fee for companies